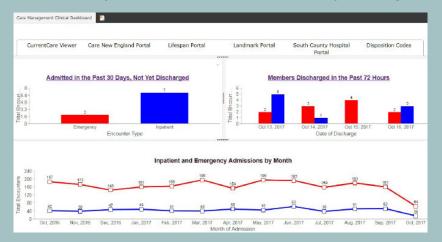

## **Care Management Dashboard:**

The Care Management Dashboard provides near real-time patient information on which patients are currently in a care facility and those who have been recently discharged.

Dashboards include:

- hospital & room number
- reason for visit
- discharge location
- number of ED and inpatient encounters in the last six months
- Risk scores: Charlson Comorbidity & LACE

You can view data for patients you are treating and see trends in utilization for the previous year.